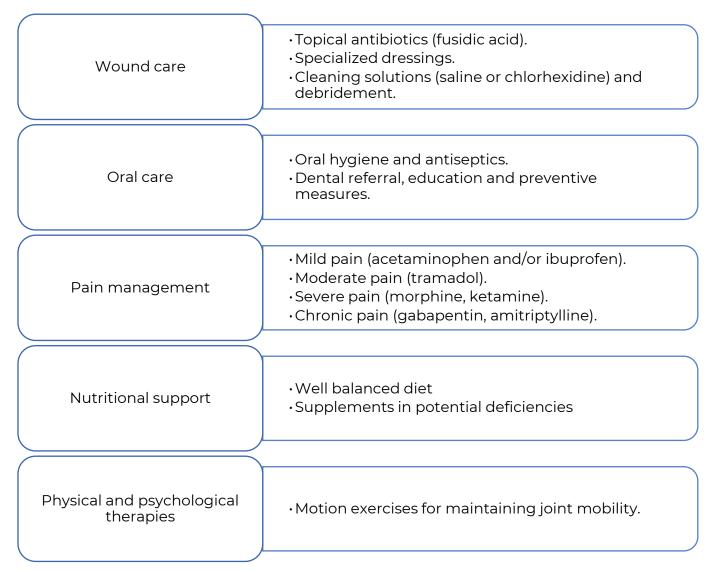

## **Epidermolysis Bullosa**

CHI Formulary Treatment algorithm

Treatment algorithm-December 2023

Supporting treatment algorithms for the clinical management of Epidermolysis Bullosa

Figure 1 outlines a comprehensive treatment algorithm on **the management of Epidermolysis Bullosa** aimed at addressing the different lines of treatment after thorough review of medical and economic evidence by CHI committees.

Figure 1: Treatment algorithm for the management of epidermolysis bullosa

1

<sup>&</sup>lt;sup>1</sup> Practical Management of Epidermolysis Bullosa: Consensus Clinical Position Statement from the European Reference Network for Rare Skin Diseases (2021)